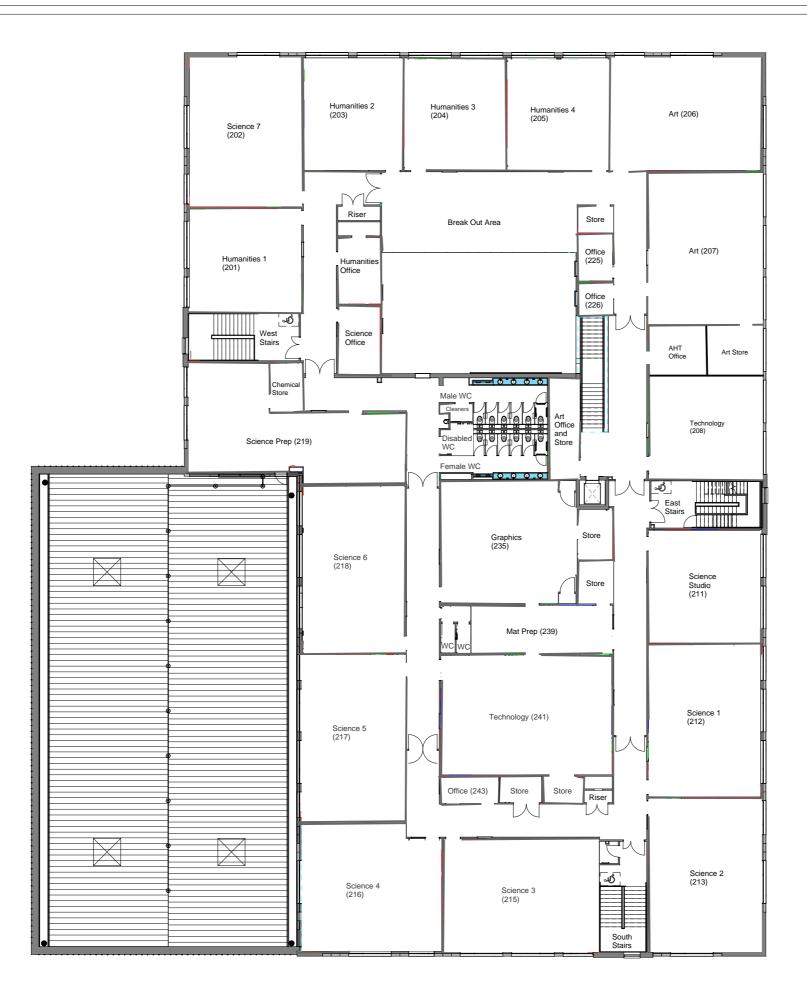

## Ground Floor

Email: contracts () british the m ton .co.uk

-Languages 1 (105) English 1 (106) English 2 (107) English 3 (108) English Office (109) English 4 (111) -Languages Office  $\square$ Riser English 5 (112) Break Out Area Store Remote Office (135) Languages 2 (103) Office (131) F <u>ک</u> ح English 6 (113) X Office (129) West Stairs  $\boxtimes$ Store 0000 Ī  $^{\mathcal{N}}$ Male WC  $\boxtimes$ ICT 2 (101) Maths 6 (114) Disabled EC Female WC \_\_\_\_ East Stairs  $\mathbb{W}$ Server Room Maths 5 (116) Office (138) Maths 4 (117) ICT 1 (145) WC WC Maths Store Maths 3 (118) Maths Office Office (144) Riser Store South Stairs Maths 1 (123) Maths 2 (119) Pathway 1 (124) Pathway 2 (125) Sto 

## First Floor



## Second Floor